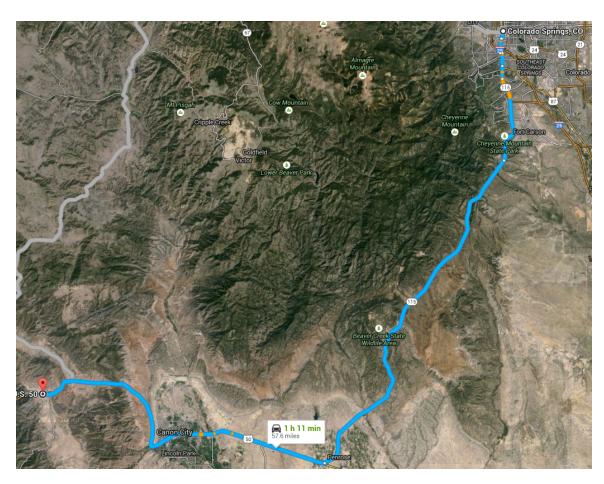

#### From Denver

Drive south on I-25 until you reach Colorado Springs. Follow directions below.

## **From Colorado Springs**

Take Hwy 115 southwest towards Cañon City. Just past Penrose take a right onto Hwy 50 and continue west towards Cañon City. Follow directions below.