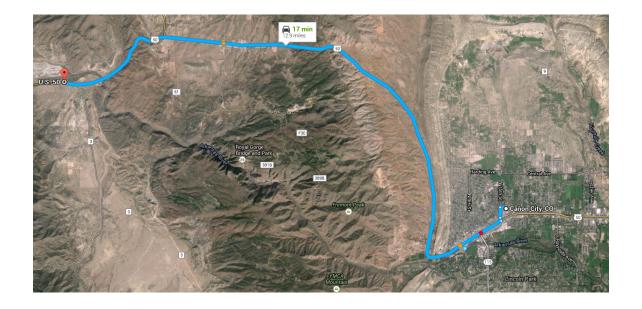

## From Cañon City

Drive west on Hwy 50.

Up and over 8 Mile Hill and past the Royal Gorge Bridge & Park turn off. Stay on Hwy 50.

As you reach the bottom of 8 Mile Hill you will cross the Arkansas River.

About a ¼ mile later you will see **Parkdale State Parks access area** on your right.

Turn right and park in the upper parking area.

We take care of your parks pass.

Look for our white van with Monumental Expeditions in orange on the side.